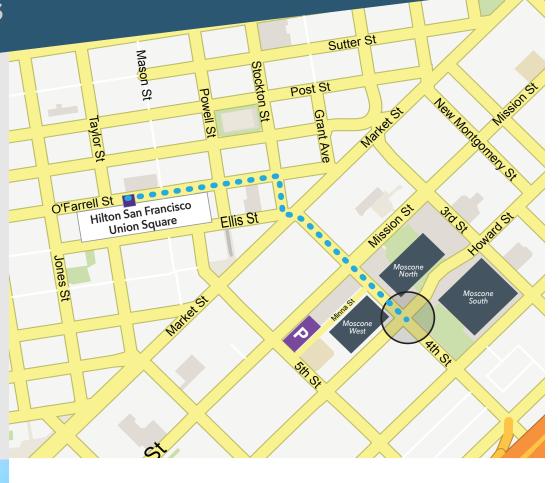

### Suggested Route

Hilton San Francisco Union Square

to

#### **Moscone Convention Center**

San Francisco is known for its diversity, friendliness AND walkability. The map to the right shows the best route for walking to Moscone Convention Center from your hotel, and we also have some tips on the right to guarantee a smooth journey!